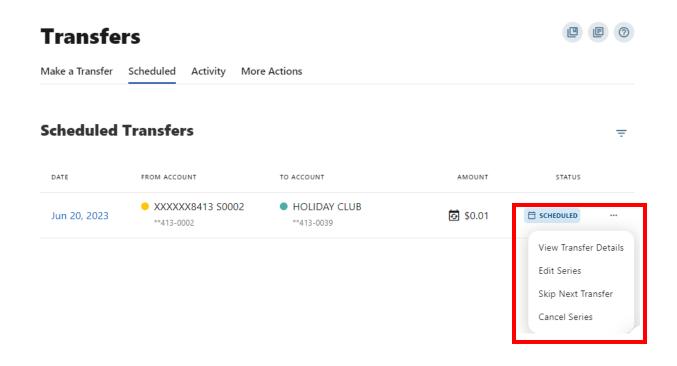

Once you have set up recurring transfers, you can view/cancel/edit them under scheduled tab.