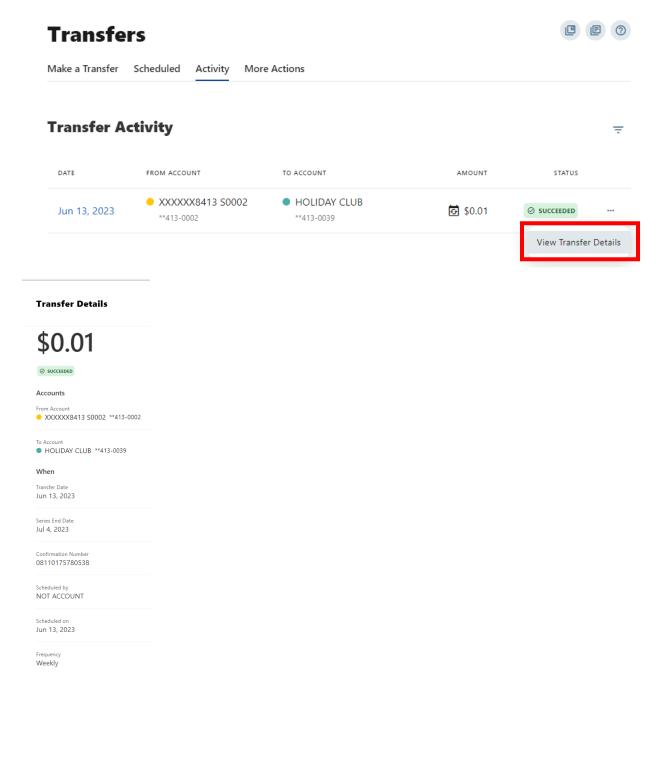

|
| Frequency<br>Weekly                               |                                                                                                    |
| Series End Date<br>Jul 4, 2023                    |                                                                                                    |
| • •                                               | Ive Chat                                                                                           |
| Edit Transfer Submit Trans                        | fer View Transfer Activity Done                                                                    |

Once you have set up recurring transfers, you can view/cancel/edit them under scheduled tab.





## To see past transfers, select activity.