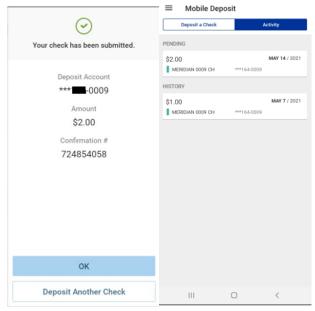

Once the deposit process has completed, a success message will present. The member can select ok to view the deposit history or deposit another check.

The member will also receive an email notifying them of the successful deposit.