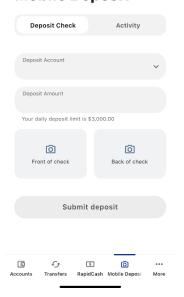

## **Mobile Deposit**

- 1. Select the account to deposit to
- 2. Enter the amount of the check
- 3. Click the Check Front and Check Back image to take the photos needed of the check.
- 4. Click the Deposit Check button