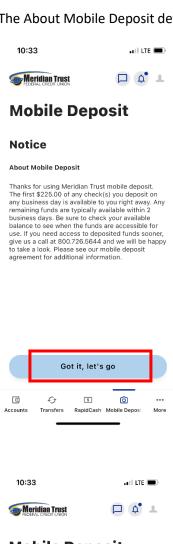

Accept the disclosures (this is a onetime acceptance process. The member will not be prompted to accept again unless the disclosure were to be updated)

The About Mobile Deposit details will be presented to the member. Got it, let's go