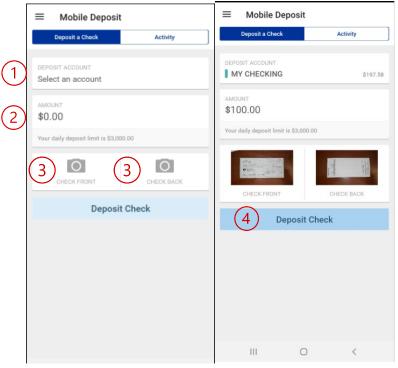

## **Mobile Deposit**

- 1. Select the account to deposit to
- 2. Enter the amount of the check
- 3. Click the Check Front and Check Back image to take the photos needed of the check.
- 4. Click the Deposit Check button