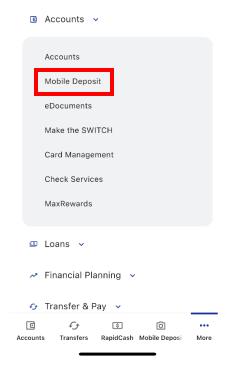

## Mobile Deposit

Mobile deposit allows members to deposit checks to their account without coming to a branch location or needing to use an ATM/ITM.

Using the Meridian Trust mobile app, select *Mobile Deposit* from the menu.