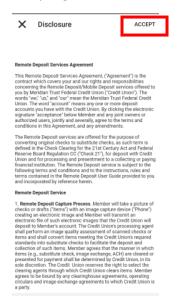

Accept the disclosures (this is a onetime acceptance process. The member will not be prompted to accept again unless the disclosure were to be updated)

The About Mobile Deposit details will be presented to the member. Got it, let's go