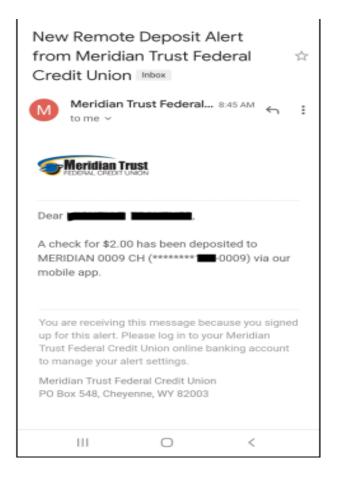

Once the deposit process has completed, a success message will present. The member can select ok to view the deposit history or deposit another check.

The member will also receive an email notifying them of the successful deposit.