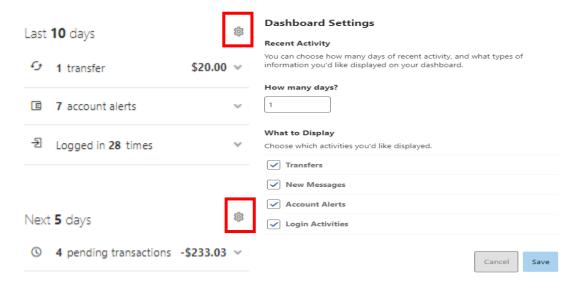

The recent and upcoming transactions can be customized to display different timeframes and what to display by clicking on the gear icon.

Quick Links will take members to external sites for tools like mortgage loan applications.