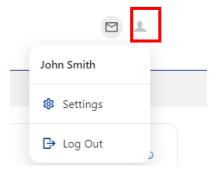

At the top of each page, an envelope icon will show, if clicked this can be used to link the member to the message center. If the person icon is clicked the member's name and a drop down will present. This can be used to link to settings or to log out.