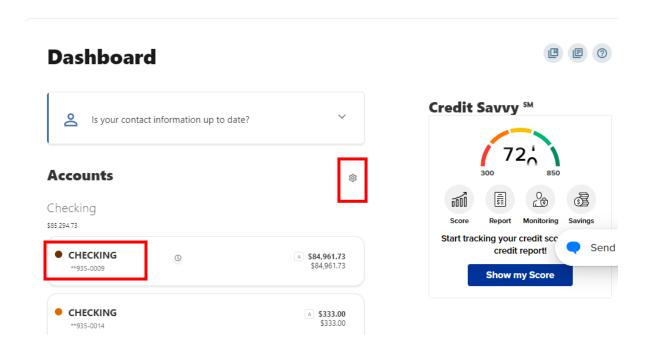

The ? (Help) link will provide details and help specific to the widget being used.

Selecting one of the member's shares or loans will link them to the account details and transaction history. This opens the accounts widget automatically. Clicking the gear icon will allow members to add and remove accounts from the dashboard view.