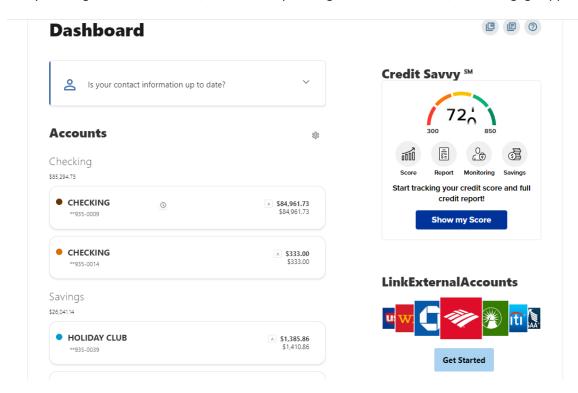

## Dashboard Widget

The dashboard is the landing page you will see when logging in to our Online Banking. This is a snapshot of your profile with Meridian Trust. It displays your share and loan balances with Meridian Trust as well as any other external accounts you have linked. There are also links to other services such as Credit Savvy, Linking External Accounts, recent and upcoming transactions, news, and mortgage applications.

#### Checking

Clicking "Pay" on a loan will direct the member directly to the transfers screens to process the payment.

Clicking on the Show My Score link in the Credit Savvy section will open the Credit Savvy widget and allow them to enroll in that service or review they can view their credit information if they have already enrolled.

Click on Get Started under Link External Accounts to begin adding external accounts to view in the MTFCU digital service. This requires the member to sign into the other financial institution's online service.