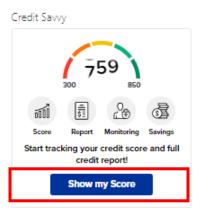

#### Checking

Clicking "Pay" on a loan will direct the member directly to the transfers screens to process the payment.

Clicking on the Show My Score link in the Credit Savvy section will open the Credit Savvy widget and allow them to enroll in that service or review they can view their credit information if they have already enrolled.