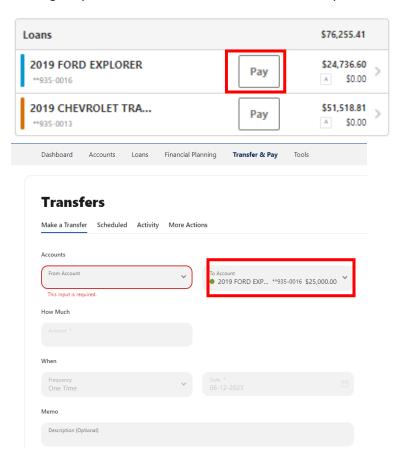

#### Checking

Clicking "Pay" on a loan will direct the member directly to the transfers screens to process the payment.

Clicking on the Show My Score link in the Credit Savvy section will open the Credit Savvy widget and allow them to enroll in that service or review they can view their credit information if they have already enrolled.