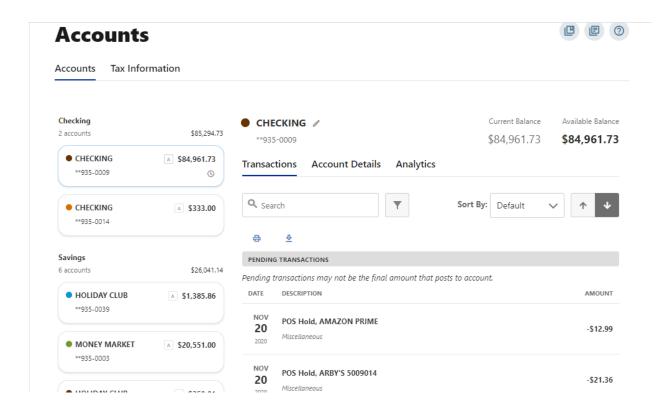

The ? (Help) link will provide details and help specific to the widget being used.

Selecting one of the member's shares or loans will link them to the account details and transaction history. This opens the accounts widget automatically. Clicking the gear icon will allow members to add and remove accounts from the dashboard view.